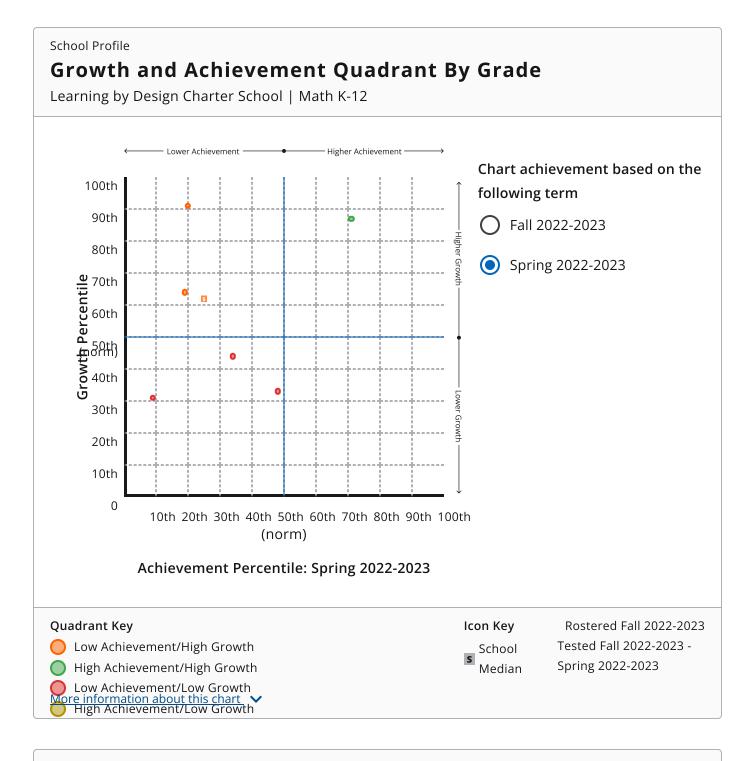

| Students  |
| All Grades | <b>Growth</b> Median and Distribution | 70                                  |           |
|            | 62nd 24% 169                          | <mark>/ 10%</mark> 13% 37%          |           |
|            | Achievement Fall 2022-                | Achievement Spring 2022-            |           |
|            | <b>2023</b> Median and Distribution   | <b>2023</b> Median and Distribution |           |
|            | 25th 47% 21 16 10                     | 5 25th 43% 14 20 1013               |           |

https://reports.mapnwea.org/profile/school/growth?schoolID=84967150949408014131096&rosteredTermID=13128500232952602503112&startTermI... 1/4

School Profile

More information about this chart V

Tested Fall 2022-2023 - Spring 2022-2023



## School Profile

## Growth and Achievement by Grade

Learning by Design Charter School | Math K-12

School Profile



School Profile



Lexile® and Quantile® are trademarks of MetaMetrics, Inc., and are registered in the United States and abroad. The trademarks and names of other companies and products mentioned herein are the property of their respective owners. Copyright © 2024 MetaMetrics, Inc. All rights reserved.