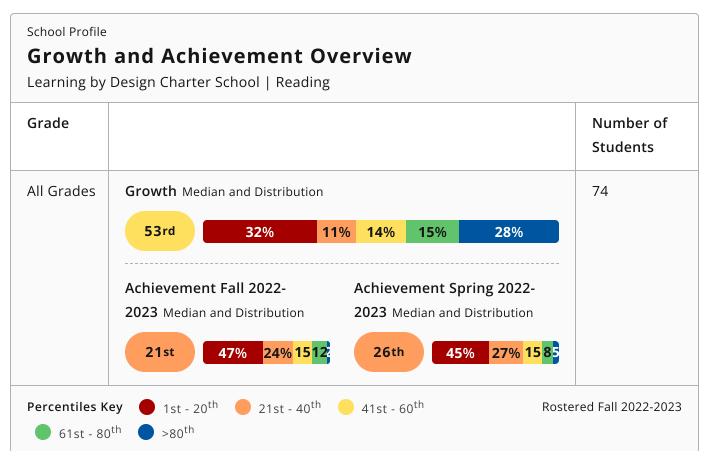

3/11/24, 8:36 AM School Profile

MAP Growth Reports > Learning by Design Charter School

 ✓ Select School



## Learning by Design Charter School



Tested Fall 2022-2023 - Spring 2022-2023

More information about this chart **∨** 



Low Achievement/High Growth

High Achievement/High Growth

Low Achievement/Low Growth re information about this chart High Achievement/Low Growth

School Median Tested Fall 2022-2023 -Spring 2022-2023

School Profile

## **Growth and Achievement by Grade**

Learning by Design Charter School | Reading

3/11/24, 8:36 AM School Profile



3/11/24, 8:36 AM School Profile



Lexile® and Quantile® are trademarks of MetaMetrics, Inc., and are registered in the United States and abroad. The trademarks and names of other companies and products mentioned herein are the property of their respective owners. Copyright © 2024 MetaMetrics, Inc. All rights reserved.