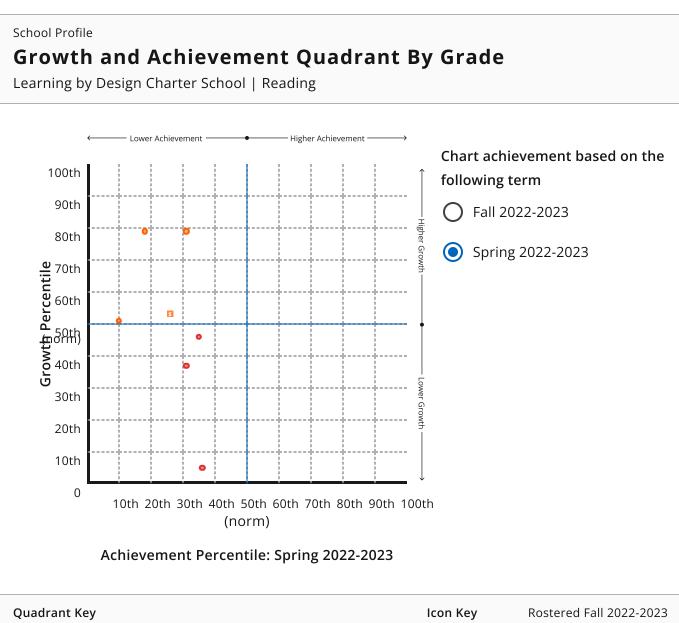

## Learning by Design Charter School

Tested Fall 2022-2023 - Spring 2022-2023

More information about this chart **∨** 

Low Achievement/High Growth

High Achievement/High Growth

Low Achievement/Low Growth re information about this chart High Achievement/Low Growth